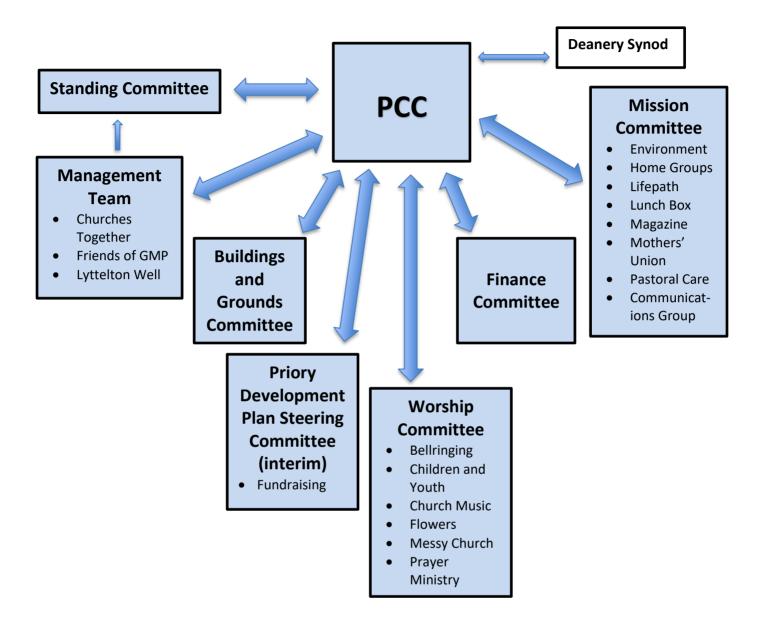

## **ORGANISATIONAL STRUCTURE**

| РСС                                                                                                | <ul><li>Governance</li><li>Legalities</li><li>Vision</li></ul>                          | Minimum 4 meetings annually |
|----------------------------------------------------------------------------------------------------|-----------------------------------------------------------------------------------------|-----------------------------|
| PCC Committees:<br>Buildings & Grounds<br>Finance<br>Mission<br>Priory Development Plan<br>Worship | <ul> <li>Policy formulation</li> <li>Principles</li> <li>Oversight of groups</li> </ul> | Minimum 3 meetings annually |
| Management Team                                                                                    | • Day to day running                                                                    | Meeting 3-weekly            |
| Groups                                                                                             | Practical outworking                                                                    | Meeting as required         |